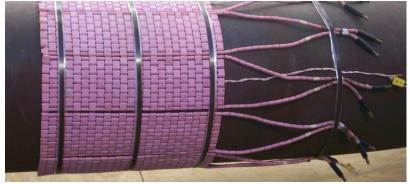

#### Testing Laboratory ( Heat Treatment Services)

SIRIM SST laboratories are equipped with required instruments and competent staffs with over 10 years experience. SIRIM SST testing procedures and methods are adopted from international references such as ASME Code, AWS Code, BS1113, BS4570, BS5135, BS5500 and etc.

#### **Pre Heat Treatment**

Pre heat may be required as an aid to welding for one of four basic reasons;

- 1. Control the rate of cooling
- 2. Control the diffusion rate of hydrogen in a welded
- 3. Reduce thermal stresses
- 4. Compensation for heat loss

#### **Post Weld Heat Treatment**

Post Weld Heat Treatment (PWHT) is frequently performed to reduce residual stresses, as one of the methods of hardness control and to enhance material strength.